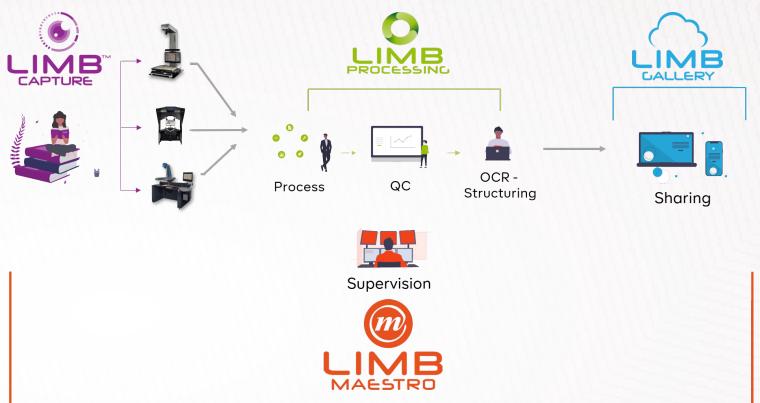

multi-page (TIFF, PDF)

- Searchable PDF (OCR)

TWO USERS INTERFACES Production interface:

- ICC Color management

- Thumbnails flow to delete/add/insert images

- Production environment: login, metadata tagging, METS outputs

- MTF in real time

Self service interface:

- Automatic document detection and cropping

- Live saving

- Multiple saving formats: FTP, E-mail, Printer, Cloud (WebDAV), Google Drive, Dropbox, USB

- LIMB Capture provides a API to connect your own monetize system





**Document detection and** automatic crop



Zoom into the scan window



Thumbnails flow delete/add/insert



Manage camera, book cradle, light and glass plate





# The information on this brochure is subject to change without notice. v3 August 2021

### Fully integrated to our LIMB Software Suite



## About i2S solutions for your digitization projects

i2S is a company specialized in image capturing and processing technology.

We work for international clients, on a wide range of markets like: health and well-being, sport, software, document digitization, food-processing and agriculture, aviation and aerospace, robotics and industrial control systems, and more generally, wherever image capturing is required.

i2S creates and markets a whole range of scanners and software intended for historical archives and bound documents digitization and promotion. Most of our customers are content owners such as museums, libraries, archives, administrations and a few large companies.

Our clients value our innovative solutions which encompass the complete process of a digitization project: captu