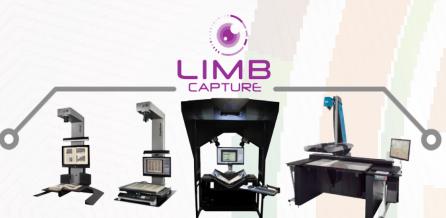

LIMB Capture drives all i2S Scanners.

### Fully integrated to our LIMB Software Suite