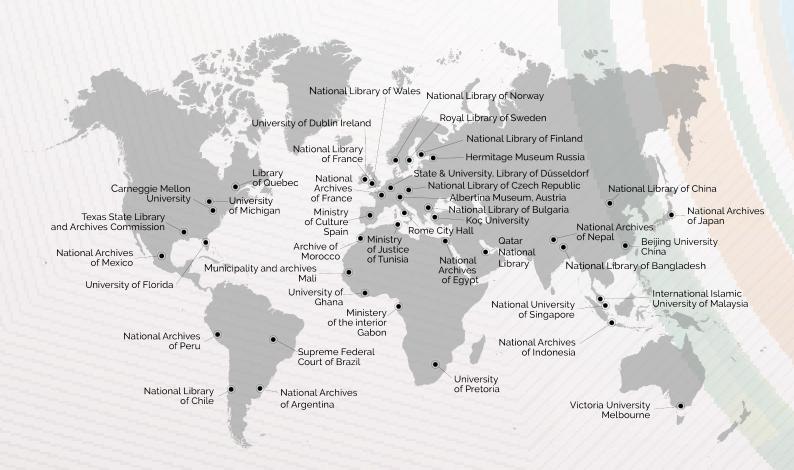

**Document detection and** automatic crop

Zoom into the scan window

Thumbnails flow delete/add/insert

Manage camera, book cradle, light and glass plate