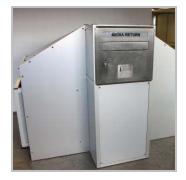

### **Technical Details:**

- Communication via SIP-2 or NCIP
- Bookdrop Dimensions:
  L 358.5 x W 565.2 x H 520 mm
- Mini Sorter Dimensions:
  L 1110 x W 2022 x H 1415 mm
- Book Bin Dimensions:
  L 700 x W 700 x H 800 mm (120-140 items)
  L 700 x W 800 x H 800 mm (180-200 items)
- LibManager will be your standard supervisor software

### **Optional:**

- Thermal Printer for paper receipt
- Sorter safety enclosure
- Interior Bookdrop enclosure