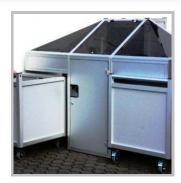

### **Technical Details:**

- Communication via SIP-2 or NCIP
- Bookdrop Dimensions:
  L 358.5 x W 565.2 x H 520 mm
- Mini Sorter Dimensions:
  L 1110 x W 2022 x H 1415 mm
- Book Bin Dimensions:
  L 700 x W 700 x H 800 mm (120-140 items)
  L 700 x W 800 x H 800 mm (180-200 items)
- LibManager will be your standard supervisor software

### **Optional:**

- Thermal Printer for paper receipt
- Sorter safety enclosure
- Interior Bookdrop enclosure