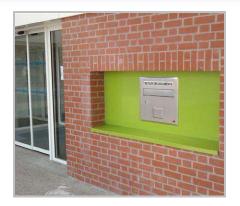

# mk Bookdrop & Mini Sorter

Affordable automated check-in?

## Benefits for your library:

- Easy and fast return around the clock
- Self-service
- Fast recirculation of materials and holds
- Automatic update of patron account
- Return without patron identification
- Red lighting for wait and green lighting feed next item
- Return and sorting for smaller Libraries
- 24 hour return with exterior book drop
- Automatic update of ILS
- A variety of enclosure colors and materials
- Full bin sensors
- Full safety enclosure and can be placed anywhere in the library
- Remote maintenance and troubleshooting with secure VPN connection

### **Technical Details:**

- Communication via SIP-2 or NCIP
- Bookdrop Dimensions:
  L 358.5 x W 565.2 x H 520 mm
- Mini Sorter Dimensions:
  L 1110 x W 2022 x H 1415 mm
- Book Bin Dimensions:
  L 700 x W 700 x H 800 mm (120-140 items)
  L 700 x W 800 x H 800 mm (180-200 items)
- LibManager will be your standard supervisor software