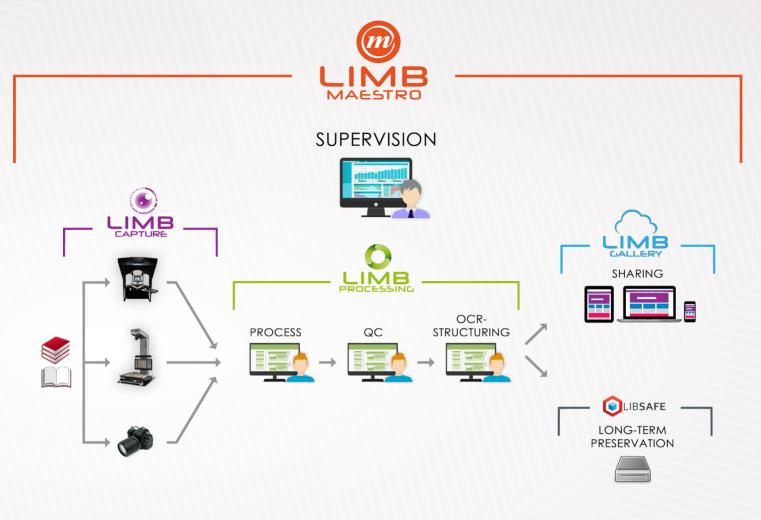

LIMB Gallery software can be easily connected to i2S LIMB software suite. It allows managing the entire digitization workflow thanks to LIMB Maestro and enriching images with LIMB Processing.

#### Fully integrated to our LIMB Software Suite