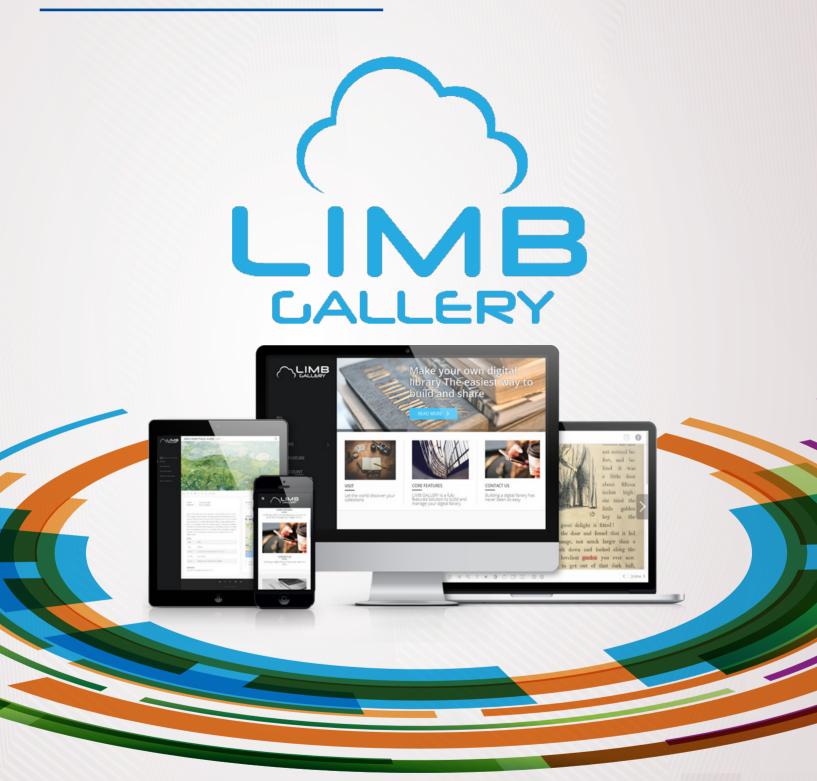

# **LIMB Gallery**

CREATE YOUR OWN DIGITAL LIBRARY

#### LIMB Gallery, the solution to create your digital library

LIMB Gallery, the easiest & fastest way to create and manage your collections online. **Simply import** your media : images, videos, audio and metadata associated.

Let the world discover your collections with LIMB Gallery.

LIMB Gallery is easy to use and offer a modern and customisable interface: Page flipping view for books I Mosaic view I Table of content I Search inside document I High speed deep zoom I Share content (email, social networks). The overall LIMB Gallery presentation is made to be simple and clear for a rich user experience.

Four models of graphical interfaces are available with a complete access to the source code to adapt the look and feel to your graphical environment (logo and colors of your institution)

LIMB Gallery is available either as a fully hosted SaaS digital library solution or as an on-site solution, installed locally.