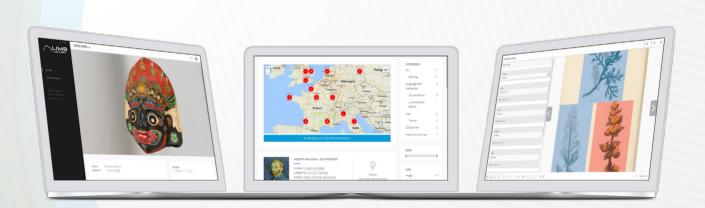

Let the world discover your collections with LIMB Gallery.

LIMB Gallery is easy to use and offer a modern and customisable interface: Page flipping view for books I Mosaic view I Table of content I Search inside document I High speed deep zoom I Share content (email, social networks). The overall LIMB Gallery presentation is made to be simple and clear for a rich user experience.

Four models of graphical interfaces are available with a complete access to the source code to adapt the look and feel to your graphical environment (logo and colors of your institution)

LIMB Gallery is available either as a fully hosted SaaS digital library solution or as an on-site solution, installed locally.