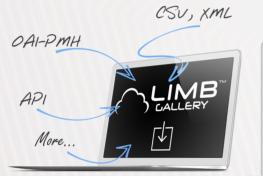

LIMB Gallery software can be easily connected to i2S LIMB software suite. It allows managing the entire digitization workflow thanks to LIMB Maestro and enriching images with LIMB Processing.